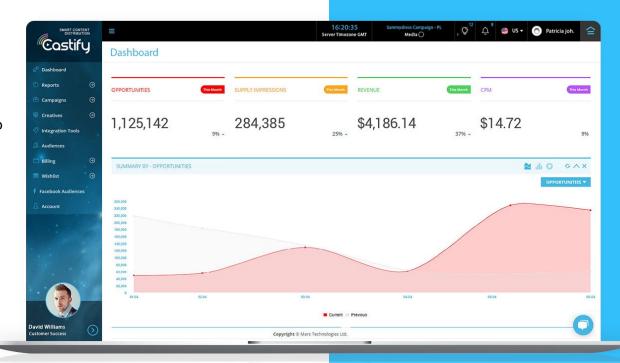

## **Dashboard**

Once your account and channels have been created, we'll send you an email with your dashboard's credentials.

On your dashboard you'll be able to see statistics for your channel:

## **Dashboard**

Castify Channels screen to manage distribution settings