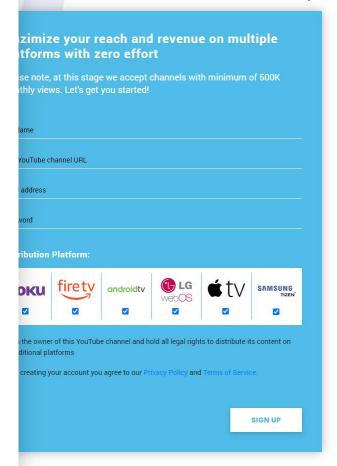

# Sign up flow

- The first step of creating your CTV channel with Castify, is to sign up
   here: <u>castify.ai/sign-up</u>
- You will be asked to provide your contact information and your Youtubechannel URL, so we could automatically pull your content
- Select the platforms you'd like your content to be distributed to, and submit your registration
- After reviewing your request, your dedicated success manager will contact you