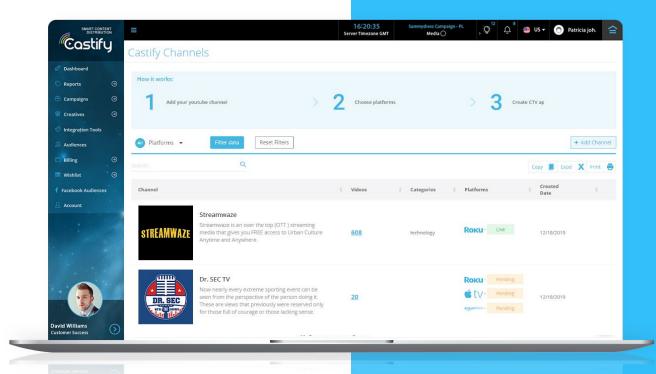

## **Dashboard**

Once your account and channels have been created, we'll send you an email with your dashboard's credentials.

On your dashboard you'll be able to see statistics for your channel:

## **Dashboard**

Castify Channels screen to manage distribution settings